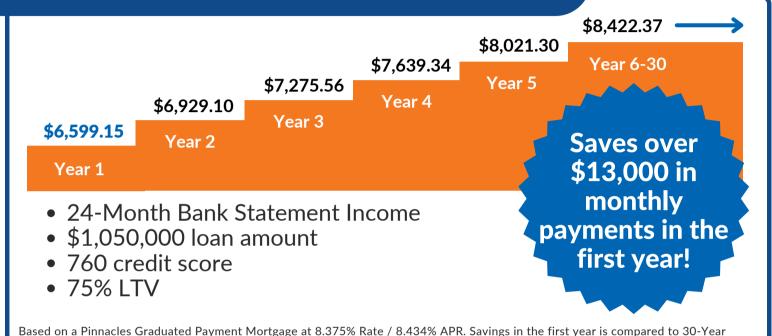

## **30-Year Fixed Rate on a \$1,050,000 Loan**

Based on a Pinnacles Graduated Payment Mortgage at 8.375% Rate / 8.434% APR. Savings in the first year is compared to 30-Year Fixed Sequoia at 8.000% Rate, 8.058% APR. Unpaid Interest of the Graduated Payment Mortgage is added to the principal.