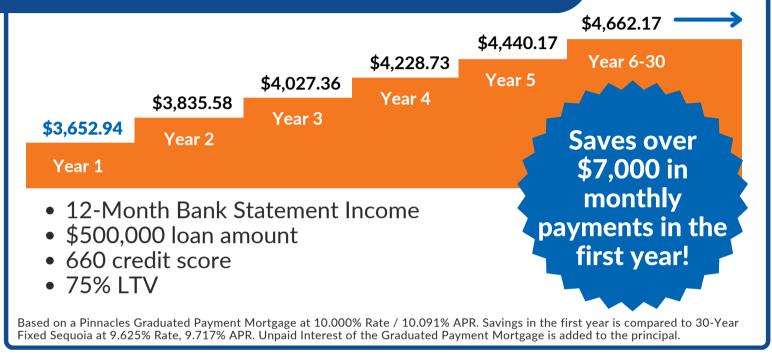

## Want Lower Monthly Payments? **Try A Graduated Payment Mortgage!**

## 30-Year Fixed Rate on a \$500,000 Loan

- Lowered Initial Payments, Increasing
  Credit Scores As Low as 660 5% Each Year
- 30-Year Fixed Rate
- Qualify with W-2 Income, Business or Personal Bank Statements (1-2 Years), 1099 (1-2 Years), Asset Utilization, 2 or 6 Months Bank Statements with Additional Documentation
- Up to 75% LTV